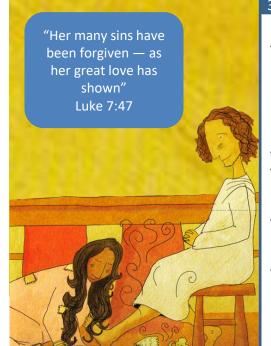

# 36 **KEY THEME:**

To teach that everyone who receives Jesus' **Saving Grace** loves *differently* and is forever thankful.

### THIS WEEK AT HOME:

- Read Luke 7:36-50.
- Consider how there are no treasures on earth that even compare with New Life in Christ.
- Discuss how and those who have that treasure can truly 'go in peace.' (v.50)
- Pray, giving thanks for God's gift of new life through faith, and that His Church will demonstrate our faith through great love for God and the world.