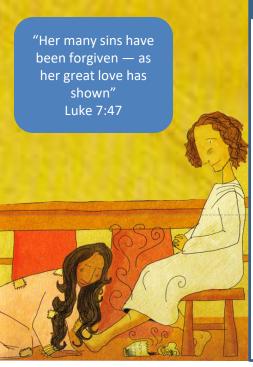

# 36 **KEY THEME:**

To teach that everyone who receives Jesus' **Saving Grace** loves *differently* and is forever thankful.

### THIS WEEK AT HOME:

- Read Luke 7:36-50.
- Consider how there are no treasures on earth that even compare with New Life in Christ.
- Discuss how and those who have that treasure can truly 'go in peace.' (v.50)
- Pray, giving thanks for God's gift of new life through faith, and that His Church will demonstrate our faith through great love for God and the world.